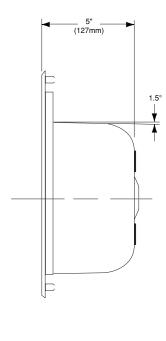

### SINK DESCRIPTION

- Manufactured of 23 gauge, type 301 nickel-bearing stainless steel
- Comes complete with model #87903 two-handle bar faucet
- Bowl is 12" x 10" x 5-1/2"
- The sink ledge has two fixture mounting holes, 1-1/4" in diameter recessed drain opening
- The exposed surfaces are polished to a lustrous satin tone finish
- Includes all necessary mounting hardware

#### **CUT OUT DIMENSIONS**

 Cut out dimensions are 14-3/8" x 14-3/8", with a 3/8" corner radius. A tolerance of plus or minus 1/16" is acceptable

#### WARRANTY

 Warranted for one year against material or manufacturing defects



Single Bowl Bar Sink Model: 21509



## **Installation Detail**





# **CRITICAL DIMENSIONS**

(DO NOT SCALE)